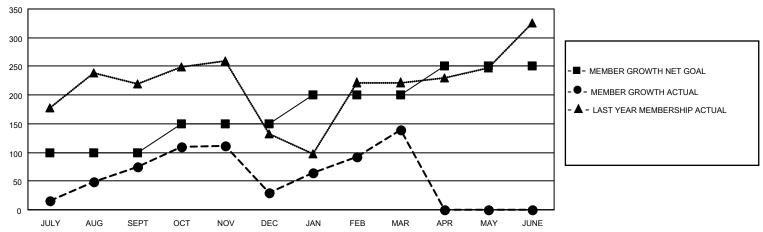

## GOALS AND ACTUAL MEMBERS CUMULATIVE

| DROPPED CLUBS: 1 |     | 37 CLUBS OF 92 ADDED 1 OR<br>MORE NEW MEMBERS | GENDER DISTRIBUTION                 |                                |  |
|------------------|-----|-----------------------------------------------|-------------------------------------|--------------------------------|--|
|                  |     | INIONE NEW MILIMBERS                          | MALE<br>FEMALE                      | 2,452 (80.16%)<br>607 (19.84%) |  |
| DROPPED MEMBERS  |     |                                               | NON BINARY<br>PREFER NOT TO ANSWER  | 0 (0.00%)<br>0 (0.00%)         |  |
| DECEASED         | 5   |                                               | THE ENTION TO MOWER                 | 0 (0.0070)                     |  |
| CLUB CANCELLED   | 10  | CLICK HERE FOR CUMULATIVE                     | TOTAL FAMILY UNIT MEMBERS           | 971                            |  |
| OTHER            | 116 | MEMBERSHIP DATA                               |                                     |                                |  |
| TOTAL            | 131 |                                               | FAMILY MEMBERS PAYING HALF DUES 503 |                                |  |
|                  |     |                                               |                                     |                                |  |

## MONTHLY MEMBERSHIP PROGRESS REPORT

LOCATION INDIA District 320 G Results as of: 3/31/2023

| Clubs                 |               |           |               | Members               |                        |                         |                                                    |
|-----------------------|---------------|-----------|---------------|-----------------------|------------------------|-------------------------|----------------------------------------------------|
| RESULTS FOR 2022-2023 |               |           |               | RESULTS FOR 2022-2023 |                        |                         |                                                    |
| QUARTER               | NEW CLUB GOAL | NEW CLUBS | DROPPED CLUBS | QUARTER MEMB          | BER GROWTH NET<br>GOAL | MEMBER GROWTH<br>ACTUAL | DROPPED<br>MEMBERS ACTUAL<br>(including transfers) |
| JULY/AUG/SEPT         | 5             | 3         | 1             | JULY/AUG/SEPT         | 100                    | 110                     | 27                                                 |
| OCT/NOV/DEC           | 1             | 0         | 0             | OCT/NOV/DEC           | 50                     | 60                      | 102                                                |
| JAN/FEB/MAR           | 1             | 2         | 0             | JAN/FEB/MAR           | 50                     | 111                     | 2                                                  |
| APR/MAY/JUNE          | 0             | 0         | 0             | APR/MAY/JUNE          | 50                     | 0                       | 0                                                  |