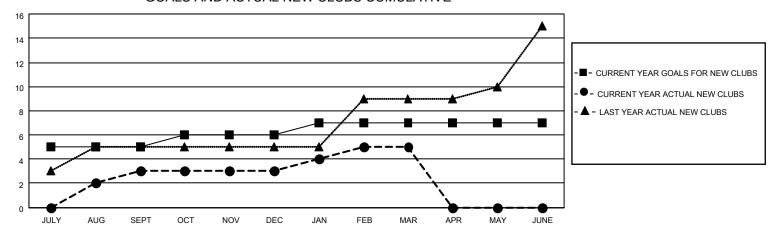

## GOALS AND ACTUAL NEW CLUBS CUMULATIVE

## MONTHLY MEMBERSHIP PROGRESS REPORT

LOCATION INDIA District 320 G Results as of: 3/31/2023

| Clubs                 |               |           |               | Members               |                        |                         |                                                    |
|-----------------------|---------------|-----------|---------------|-----------------------|------------------------|-------------------------|----------------------------------------------------|
| RESULTS FOR 2022-2023 |               |           |               | RESULTS FOR 2022-2023 |                        |                         |                                                    |
| QUARTER               | NEW CLUB GOAL | NEW CLUBS | DROPPED CLUBS | QUARTER MEMB          | BER GROWTH NET<br>GOAL | MEMBER GROWTH<br>ACTUAL | DROPPED<br>MEMBERS ACTUAL<br>(including transfers) |
| JULY/AUG/SEPT         | 5             | 3         | 1             | JULY/AUG/SEPT         | 100                    | 110                     | 27                                                 |
| OCT/NOV/DEC           | 1             | 0         | 0             | OCT/NOV/DEC           | 50                     | 60                      | 102                                                |
| JAN/FEB/MAR           | 1             | 2         | 0             | JAN/FEB/MAR           | 50                     | 111                     | 2                                                  |
| APR/MAY/JUNE          | 0             | 0         | 0             | APR/MAY/JUNE          | 50                     | 0                       | 0                                                  |